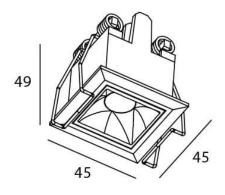

|
| Luminous efficiency (Lm/W)  | 70                    |
| Beam angle (º)              | 30                    |
| Life time (h)               | 50000 h L80B10        |
| IP                          | 20                    |
| Electrical class insulation | Clas II               |
| Colour                      | black                 |
| U. G. R                     | UGR<19                |
| Control gear                | DALI+wireless Casambi |
| Flicker Free                | Yes                   |
| Light source                | LED                   |
| Type of LED                 | SMD                   |
| Colour temperature (K)      | 4000                  |
| Colour consistency (SDCM)   | SDCM<3                |
| CRI                         | 80                    |

## Scheme