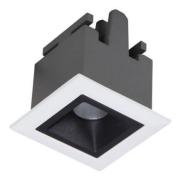

## **STAR Smart**

Lavov downlight from the family STAR with a power of 2W and an optics 30 degrees . CCT 4000K. With a total lumen output of 140lm and a luminous efficiency of 70lm/W.DALI+wireless Casambi driver. Made in die cast aluminum and finished in black color. UGR19.

| Product                     |                       |
|-----------------------------|-----------------------|
| Real power (W)              | 2                     |
| Real luminous flux (Lm)     | 140                   |
| Luminous efficiency (Lm/W)  | 70                    |
| Beam angle (º)              | 30                    |
| Life time (h)               | 50000 h L80B10        |
| IP                          | 20                    |
| Electrical class insulation | Clas II               |
| Colour                      | black                 |
| U. G. R                     | UGR<19                |
| Control gear                | DALI+wireless Casambi |
| Flicker Free                | Yes                   |
| Light source                | LED                   |
| Type of LED                 | SMD                   |
| Colour temperature (K)      | 4000                  |
| Colour consistency (SDCM)   | SDCM<3                |
| CRI                         | 80                    |