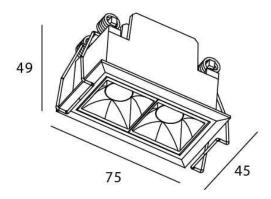

## **Scheme**

| Product                     |                       |  |
|-----------------------------|-----------------------|--|
| Real power (W)              | 4                     |  |
| Real luminous flux (Lm)     | 280                   |  |
| Luminous efficiency (Lm/W)  | 70                    |  |
| Beam angle (º)              | 15                    |  |
| Life time (h)               | 50000 h L80B10        |  |
| IP                          | 20                    |  |
| Electrical class insulation | Clas II               |  |
| Colour                      | White                 |  |
| U. G. R                     | UGR<19                |  |
| Control gear                | DALI+wireless Casambi |  |
| Flicker Free                | Yes                   |  |
| Light source                | LED                   |  |
| Type of LED                 | SMD                   |  |
| Colour temperature (K)      | 3000                  |  |
| Colour consistency (SDCM)   | SDCM<3                |  |
| CRI                         | 80                    |  |