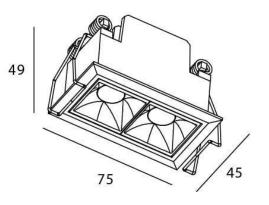

## **STAR Smart**

Lavov downlight from the family STAR with a power of 4W and an optics 15 degrees . CCT 3000K. With a total lumen output of 280lm and a luminous efficiency of 70lm/W.DALI+wireless Casambi driver. Made in die cast aluminum and finished in black color. UGR19.