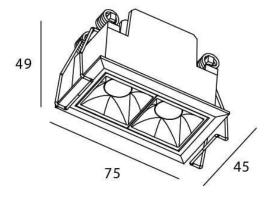

## **Scheme**

| Product                     |                       |
|-----------------------------|-----------------------|
| Real power (W)              | 4                     |
| Real luminous flux (Lm)     | 280                   |
| Luminous efficiency (Lm/W)  | 70                    |
| Beam angle (º)              | 30                    |
| Life time (h)               | 50000 h L80B10        |
| IP                          | 20                    |
| Electrical class insulation | Clas II               |
| Colour                      | White                 |
| U. G. R                     | UGR<19                |
| Control gear                | DALI+wireless Casambi |
| Flicker Free                | Yes                   |
| Light source                | LED                   |
| Type of LED                 | SMD                   |
| Colour temperature (K)      | 3000                  |
| Colour consistency (SDCM)   | SDCM<3                |
| CRI                         | 80                    |