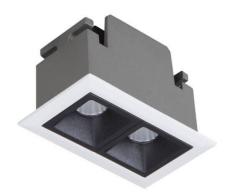

## **STAR Smart**

Lavov downlight from the family STAR with a power of 4W and an optics 30 degrees . CCT 3000K. With a total lumen output of 280lm and a luminous efficiency of 70lm/W.DALI+wireless Casambi driver. Made in die cast aluminum and finished in White color. UGR19.