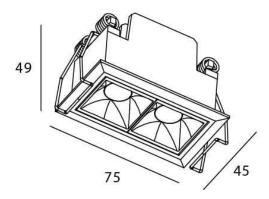

## **STAR Smart**

Lavov downlight from the family STAR with a power of 4W and an optics 30 degrees . CCT 3000K. With a total lumen output of 280lm and a luminous efficiency of 70lm/W.DALI+wireless Casambi driver. Made in die cast aluminum and finished in black color. UGR19.

## **Scheme**

| Product                     |                       |
|-----------------------------|-----------------------|
| Real power (W)              | 4                     |
| Real luminous flux (Lm)     | 280                   |
| Luminous efficiency (Lm/W)  | 70                    |
| Beam angle (º)              | 30                    |
| Life time (h)               | 50000 h L80B10        |
| IP                          | 20                    |
| Electrical class insulation | Clas II               |
| Colour                      | black                 |
| U. G. R                     | UGR<19                |
| Control gear                | DALI+wireless Casambi |
| Flicker Free                | Yes                   |
| Light source                | LED                   |
| Type of LED                 | SMD                   |
| Colour temperature (K)      | 3000                  |
| Colour consistency (SDCM)   | SDCM<3                |
| CRI                         | 80                    |