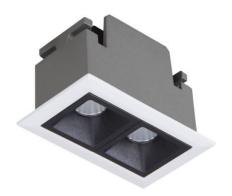

## **STAR Smart**

Lavov downlight from the family STAR with a power of 4W and an optics 45 degrees . CCT 3000K. With a total lumen output of 280lm and a luminous efficiency of 70lm/W.DALI+wireless Casambi driver. Made in die cast aluminum and finished in black color. UGR19.