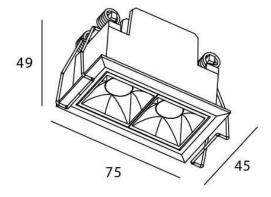

## **Scheme**

| Product                     | _                     |
|-----------------------------|-----------------------|
| Real power (W)              | 4                     |
| Real luminous flux (Lm)     | 280                   |
| Luminous efficiency (Lm/W)  | 70                    |
| Beam angle (º)              | 45                    |
| Life time (h)               | 50000 h L80B10        |
| IP                          | 20                    |
| Electrical class insulation | Clas II               |
| Colour                      | black                 |
| U. G. R                     | UGR<19                |
| Control gear                | DALI+wireless Casambi |
| Flicker Free                | Yes                   |
| Light source                | LED                   |
| Type of LED                 | SMD                   |
| Colour temperature (K)      | 3000                  |
| Colour consistency (SDCM)   | SDCM<3                |
| CRI                         | 80                    |