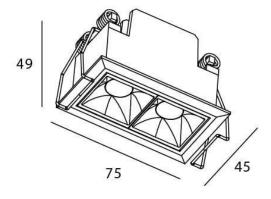

## **STAR Smart**

Lavov downlight from the family STAR with a power of 4W and an optics 15 degrees . CCT 4000K. With a total lumen output of 280lm and a luminous efficiency of 70lm/W.DALI+wireless Casambi driver. Made in die cast aluminum and finished in White color. UGR19.

## **Scheme**

| Product                     |                       |
|-----------------------------|-----------------------|
| Real power (W)              | 4                     |
| Real luminous flux (Lm)     | 280                   |
| Luminous efficiency (Lm/W)  | 70                    |
| Beam angle (º)              | 15                    |
| Life time (h)               | 50000 h L80B10        |
| IP                          | 20                    |
| Electrical class insulation | Clas II               |
| Colour                      | White                 |
| U. G. R                     | UGR<19                |
| Control gear                | DALI+wireless Casambi |
| Flicker Free                | Yes                   |
| Light source                | LED                   |
| Type of LED                 | SMD                   |
| Colour temperature (K)      | 4000                  |
| Colour consistency (SDCM)   | SDCM<3                |
| CRI                         | 80                    |