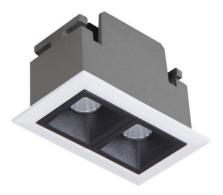

## **STAR Smart**

Lavov downlight from the family STAR with a power of 4W and an optics 15 degrees . CCT 4000K. With a total lumen output of 280lm and a luminous efficiency of 70lm/W.DALI+wireless Casambi driver. Made in die cast aluminum and finished in black color. UGR19.