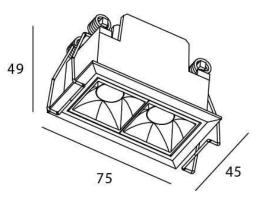

## **STAR Smart**

Lavov downlight from the family STAR with a power of 4W and an optics 15 degrees . CCT 4000K. With a total lumen output of 280lm and a luminous efficiency of 70lm/W.DALI+wireless Casambi driver. Made in die cast aluminum and finished in black color. UGR19.