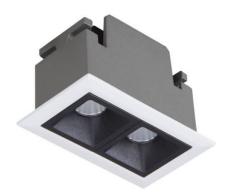

## **STAR Smart**

Lavov downlight from the family STAR with a power of 4W and an optics 30 degrees . CCT 4000K. With a total lumen output of 280lm and a luminous efficiency of 70lm/W.DALI+wireless Casambi driver. Made in die cast aluminum and finished in White color. UGR19.