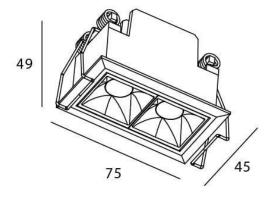

## **Scheme**

| Product                     |                       |
|-----------------------------|-----------------------|
| Real power (W)              | 4                     |
| Real luminous flux (Lm)     | 280                   |
| Luminous efficiency (Lm/W)  | 70                    |
| Beam angle (º)              | 30                    |
| Life time (h)               | 50000 h L80B10        |
| IP                          | 20                    |
| Electrical class insulation | Clas II               |
| Colour                      | White                 |
| U. G. R                     | UGR<19                |
| Control gear                | DALI+wireless Casambi |
| Flicker Free                | Yes                   |
| Light source                | LED                   |
| Type of LED                 | SMD                   |
| Colour temperature (K)      | 4000                  |
| Colour consistency (SDCM)   | SDCM<3                |
| CRI                         | 80                    |