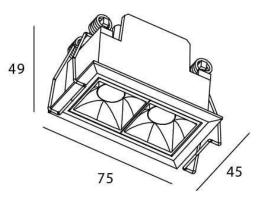

## **STAR Smart**

Lavov downlight from the family STAR with a power of 4W and an optics 30 degrees . CCT 4000K. With a total lumen output of 280lm and a luminous efficiency of 70lm/W.DALI+wireless Casambi driver. Made in die cast aluminum and finished in black color. UGR19.

| Product                     |                       |
|-----------------------------|-----------------------|
| Real power (W)              | 4                     |
| Real luminous flux (Lm)     | 280                   |
| Luminous efficiency (Lm/W)  | 70                    |
| Beam angle (º)              | 30                    |
| Life time (h)               | 50000 h L80B10        |
| IP                          | 20                    |
| Electrical class insulation | Clas II               |
| Colour                      | black                 |
| U. G. R                     | UGR<19                |
| Control gear                | DALI+wireless Casambi |
| Flicker Free                | Yes                   |
| Light source                | LED                   |
| Type of LED                 | SMD                   |
| Colour temperature (K)      | 4000                  |
| Colour consistency (SDCM)   | SDCM<3                |
| CRI                         | 80                    |