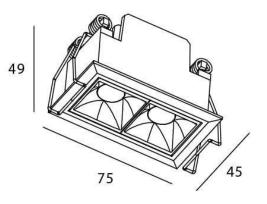

## **STAR Smart**

Lavov downlight from the family STAR with a power of 4W and an optics 45 degrees . CCT 4000K. With a total lumen output of 280lm and a luminous efficiency of 70lm/W.DALI+wireless Casambi driver. Made in die cast aluminum and finished in White color. UGR19.