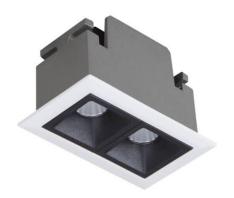

## **STAR Smart**

Lavov downlight from the family STAR with a power of 4W and an optics 45 degrees . CCT 4000K. With a total lumen output of 280lm and a luminous efficiency of 70lm/W.DALI+wireless Casambi driver. Made in die cast aluminum and finished in black color. UGR19.