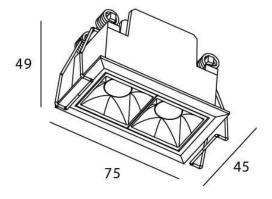

## **Scheme**

| Product                     |                       |
|-----------------------------|-----------------------|
| Real power (W)              | 4                     |
| Real luminous flux (Lm)     | 280                   |
| Luminous efficiency (Lm/W)  | 70                    |
| Beam angle (º)              | 45                    |
| Life time (h)               | 50000 h L80B10        |
| IP                          | 20                    |
| Electrical class insulation | Clas II               |
| Colour                      | black                 |
| U. G. R                     | UGR<19                |
| Control gear                | DALI+wireless Casambi |
| Flicker Free                | Yes                   |
| Light source                | LED                   |
| Type of LED                 | SMD                   |
| Colour temperature (K)      | 4000                  |
| Colour consistency (SDCM)   | SDCM<3                |
| CRI                         | 80                    |