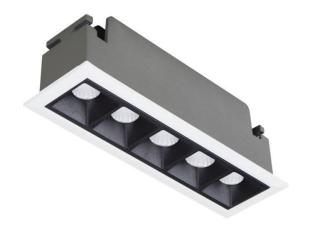

## **STAR Smart**

Lavov downlight from the family STAR with a power of 10W and an optics 30 degrees . CCT 3000K. With a total lumen output of 700lm and a luminous efficiency of 70lm/W.DALI+wireless Casambi driver. Made in die cast aluminum and finished in black color. UGR19.