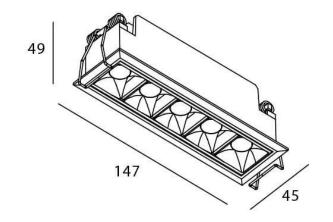

## **Scheme**

| Product                     |                       |
|-----------------------------|-----------------------|
| Real power (W)              | 10                    |
| Real luminous flux (Lm)     | 700                   |
| Luminous efficiency (Lm/W)  | 70                    |
| Beam angle (º)              | 30                    |
| Life time (h)               | 50000 h L80B10        |
| IP                          | 20                    |
| Electrical class insulation | Clas II               |
| Colour                      | black                 |
| U. G. R                     | UGR<19                |
| Control gear                | DALI+wireless Casambi |
| Flicker Free                | Yes                   |
| Light source                | LED                   |
| Type of LED                 | SMD                   |
| Colour temperature (K)      | 3000                  |
| Colour consistency (SDCM)   | SDCM<3                |
| CRI                         | 80                    |