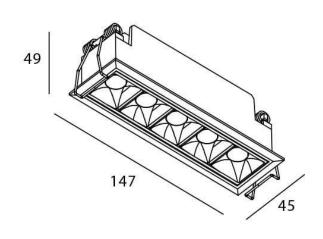

|
| Category     | Downlights                                 |
| Family       | STAR                                       |
| Subfamily    | STAR Smart                                 |
| Pictograms   | 220 v CRI C C Driver<br>240 v 90 C C INCL. |
|              | On<br>Off 0 20 50000h<br>L80B10            |

| 10                    |
|-----------------------|
| 700                   |
| 70                    |
| Wall Washer           |
| 50000 h L80B10        |
| 20                    |
| Clas II               |
| White                 |
| DALI+wireless Casambi |
| Yes                   |
| LED                   |
| SMD                   |
| 3000                  |
| SDCM<3                |
| 80                    |
|                       |

## Scheme