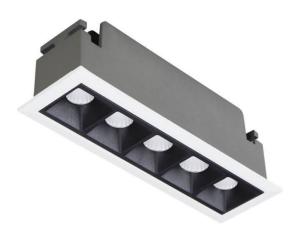

## **STAR Smart**

Lavov downlight from the family STAR with a power of 10W and an optics Wall Washer . CCT 3000K. With a total lumen output of 700Im and a luminous efficiency of 70Im/W.DALI+wireless Casambi driver. Made in die cast aluminum and finished in White color. .