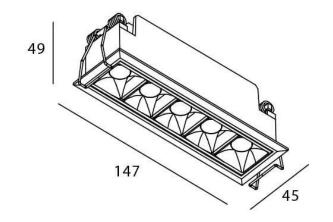

## **STAR Smart**

Lavov downlight from the family STAR with a power of 10W and an optics 15 degrees . CCT 4000K. With a total lumen output of 700lm and a luminous efficiency of 70lm/W.DALI+wireless Casambi driver. Made in die cast aluminum and finished in White color. UGR19.

## **Scheme**

| Product                     |                       |
|-----------------------------|-----------------------|
| Real power (W)              | 10                    |
| Real luminous flux (Lm)     | 700                   |
| Luminous efficiency (Lm/W)  | 70                    |
| Beam angle (º)              | 15                    |
| Life time (h)               | 50000 h L80B10        |
| IP                          | 20                    |
| Electrical class insulation | Clas II               |
| Colour                      | White                 |
| U. G. R                     | UGR<19                |
| Control gear                | DALI+wireless Casambi |
| Flicker Free                | Yes                   |
| Light source                | LED                   |
| Type of LED                 | SMD                   |
| Colour temperature (K)      | 4000                  |
| Colour consistency (SDCM)   | SDCM<3                |
| CRI                         | 80                    |