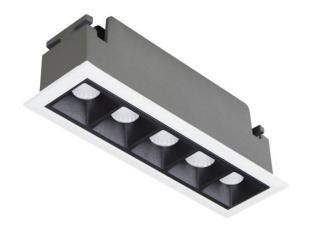

## **STAR Smart**

Lavov downlight from the family STAR with a power of 10W and an optics 15 degrees . CCT 4000K. With a total lumen output of 700lm and a luminous efficiency of 70lm/W.DALI+wireless Casambi driver. Made in die cast aluminum and finished in White color. UGR19.