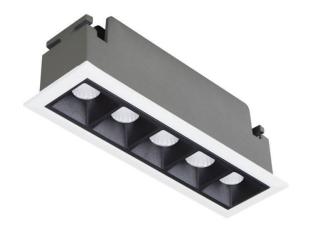

## **STAR Smart**

Lavov downlight from the family STAR with a power of 10W and an optics 30 degrees . CCT 4000K. With a total lumen output of 700lm and a luminous efficiency of 70lm/W.DALI+wireless Casambi driver. Made in die cast aluminum and finished in White color. UGR19.