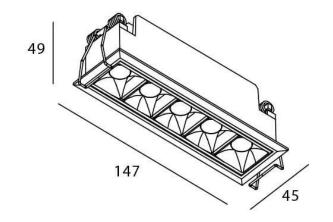

## **STAR Smart**

Lavov downlight from the family STAR with a power of 10W and an optics 30 degrees . CCT 4000K. With a total lumen output of 700lm and a luminous efficiency of 70lm/W.DALI+wireless Casambi driver. Made in die cast aluminum and finished in White color. UGR19.

## **Scheme**

| Product                     |                       |
|-----------------------------|-----------------------|
| Real power (W)              | 10                    |
| Real luminous flux (Lm)     | 700                   |
| Luminous efficiency (Lm/W)  | 70                    |
| Beam angle (º)              | 30                    |
| Life time (h)               | 50000 h L80B10        |
| IP                          | 20                    |
| Electrical class insulation | Clas II               |
| Colour                      | White                 |
| U. G. R                     | UGR<19                |
| Control gear                | DALI+wireless Casambi |
| Flicker Free                | Yes                   |
| Light source                | LED                   |
| Type of LED                 | SMD                   |
| Colour temperature (K)      | 4000                  |
| Colour consistency (SDCM)   | SDCM<3                |
| CRI                         | 80                    |