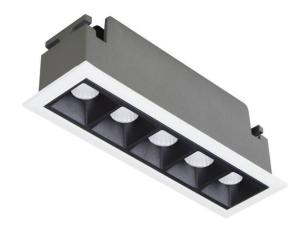

## **STAR Smart**

Lavov downlight from the family STAR with a power of 10W and an optics 30 degrees . CCT 4000K. With a total lumen output of 700lm and a luminous efficiency of 70lm/W.DALI+wireless Casambi driver. Made in die cast aluminum and finished in black color. UGR19.