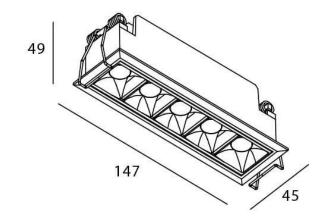

## **Scheme**

| Product                     |                       |
|-----------------------------|-----------------------|
| Real power (W)              | 10                    |
| Real luminous flux (Lm)     | 700                   |
| Luminous efficiency (Lm/W)  | 70                    |
| Beam angle (º)              | 30                    |
| Life time (h)               | 50000 h L80B10        |
| IP                          | 20                    |
| Electrical class insulation | Clas II               |
| Colour                      | black                 |
| U. G. R                     | UGR<19                |
| Control gear                | DALI+wireless Casambi |
| Flicker Free                | Yes                   |
| Light source                | LED                   |
| Type of LED                 | SMD                   |
| Colour temperature (K)      | 4000                  |
| Colour consistency (SDCM)   | SDCM<3                |
| CRI                         | 80                    |