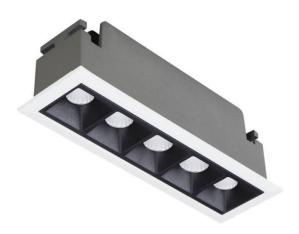

## **STAR Smart**

Lavov downlight from the family STAR with a power of 10W and an optics Wall Washer . CCT 4000K. With a total lumen output of 700Im and a luminous efficiency of 70Im/W.DALI+wireless Casambi driver. Made in die cast aluminum and finished in White color. .

| Product                     |                       |
|-----------------------------|-----------------------|
| Real power (W)              | 10                    |
| Real luminous flux (Lm)     | 700                   |
| Luminous efficiency (Lm/W)  | 70                    |
| Beam angle (º)              | Wall Washer           |
| Life time (h)               | 50000 h L80B10        |
| IP                          | 20                    |
| Electrical class insulation | Clas II               |
| Colour                      | White                 |
| Control gear                | DALI+wireless Casambi |
| Flicker Free                | Yes                   |
| Light source                | LED                   |
| Type of LED                 | СОВ                   |
| Colour temperature (K)      | 4000                  |
| Colour consistency (SDCM)   | SDCM<3                |
| CRI                         | 80                    |