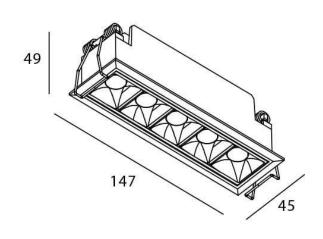

|
| Real luminous flux (Lm)     | 700                   |
| Luminous efficiency (Lm/W)  | 70                    |
| Beam angle (º)              | Wall Washer           |
| Life time (h)               | 50000 h L80B10        |
| IP                          | 20                    |
| Electrical class insulation | Clas II               |
| Colour                      | White                 |
| Control gear                | DALI+wireless Casambi |
| Flicker Free                | Yes                   |
| Light source                | LED                   |
| Type of LED                 | СОВ                   |
| Colour temperature (K)      | 4000                  |
| Colour consistency (SDCM)   | SDCM<3                |
| CRI                         | 80                    |

## Scheme