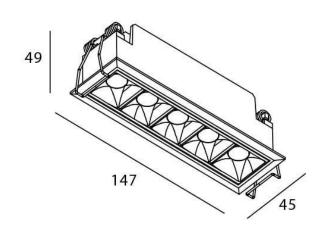

| Indoor                                   |
| Category     | Downlights                               |
| Family       | STAR                                     |
| Subfamily    | STAR Smart                               |
| Pictograms   | 220 v CRI CE Driver<br>240 v 90 CE INCL. |
|              | On<br>Off Dett IP 50000h<br>20 L80B10    |

| 10                    |
|-----------------------|
| 700                   |
| 70                    |
| Wall Washer           |
| 50000 h L80B10        |
| 20                    |
| Clas II               |
| black                 |
| DALI+wireless Casambi |
| Yes                   |
| LED                   |
| СОВ                   |
| 4000                  |
| SDCM<3                |
| 80                    |
|                       |

## Scheme