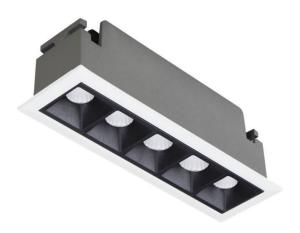

## **STAR Smart**

Lavov downlight from the family STAR with a power of 10W and an optics Wall Washer . CCT 4000K. With a total lumen output of 700Im and a luminous efficiency of 70Im/W.DALI+wireless Casambi driver. Made in die cast aluminum and finished in black color. .