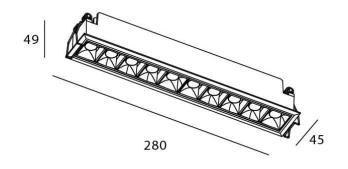

## **Scheme**

| Product                     |                       |  |
|-----------------------------|-----------------------|--|
| Real power (W)              | 20                    |  |
| Real luminous flux (Lm)     | 1400                  |  |
| Luminous efficiency (Lm/W)  | 70                    |  |
| Beam angle (º)              | 15                    |  |
| Life time (h)               | 50000 h L80B10        |  |
| IP                          | 20                    |  |
| Electrical class insulation | Clas II               |  |
| Colour                      | White                 |  |
| U. G. R                     | UGR<19                |  |
| Control gear                | DALI+wireless Casambi |  |
| Flicker Free                | Yes                   |  |
| Light source                | LED                   |  |
| Type of LED                 | SMD                   |  |
| Colour temperature (K)      | 3000                  |  |
| Colour consistency (SDCM)   | SDCM<3                |  |
| CRI                         | 80                    |  |