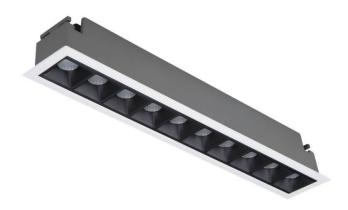

## **STAR Smart**

Lavov downlight from the family STAR with a power of 20W and an optics 15 degrees . CCT 3000K. With a total lumen output of 1400lm and a luminous efficiency of 70lm/W.DALI+wireless Casambi driver. Made in die cast aluminum and finished in White color. UGR19.