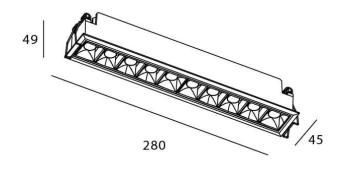

## **STAR Smart**

Lavov downlight from the family STAR with a power of 20W and an optics 15 degrees . CCT 3000K. With a total lumen output of 1400lm and a luminous efficiency of 70lm/W.DALI+wireless Casambi driver. Made in die cast aluminum and finished in black color. UGR19.

## **Scheme**

| Product                     |                       |  |
|-----------------------------|-----------------------|--|
| Real power (W)              | 20                    |  |
| Real luminous flux (Lm)     | 1400                  |  |
| Luminous efficiency (Lm/W)  | 70                    |  |
| Beam angle (º)              | 15                    |  |
| Life time (h)               | 50000 h L80B10        |  |
| IP                          | 20                    |  |
| Electrical class insulation | Clas II               |  |
| Colour                      | black                 |  |
| U. G. R                     | UGR<19                |  |
| Control gear                | DALI+wireless Casambi |  |
| Flicker Free                | Yes                   |  |
| Light source                | LED                   |  |
| Type of LED                 | SMD                   |  |
| Colour temperature (K)      | 3000                  |  |
| Colour consistency (SDCM)   | SDCM<3                |  |
| CRI                         | 80                    |  |