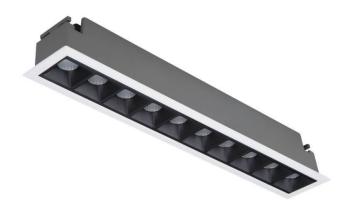

## **STAR Smart**

Lavov downlight from the family STAR with a power of 20W and an optics 15 degrees . CCT 3000K. With a total lumen output of 1400lm and a luminous efficiency of 70lm/W.DALI+wireless Casambi driver. Made in die cast aluminum and finished in black color. UGR19.