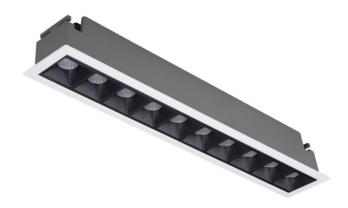

## **STAR Smart**

Lavov downlight from the family STAR with a power of 20W and an optics 30 degrees . CCT 3000K. With a total lumen output of 1400lm and a luminous efficiency of 70lm/W.DALI+wireless Casambi driver. Made in die cast aluminum and finished in White color. UGR19.