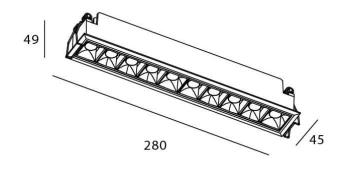

## **Scheme**

| Product                     |                       |  |
|-----------------------------|-----------------------|--|
| Real power (W)              | 20                    |  |
| Real luminous flux (Lm)     | 1400                  |  |
| Luminous efficiency (Lm/W)  | 70                    |  |
| Beam angle (º)              | 30                    |  |
| Life time (h)               | 50000 h L80B10        |  |
| IP                          | 20                    |  |
| Electrical class insulation | Clas II               |  |
| Colour                      | White                 |  |
| U. G. R                     | UGR<19                |  |
| Control gear                | DALI+wireless Casambi |  |
| Flicker Free                | Yes                   |  |
| Light source                | LED                   |  |
| Type of LED                 | SMD                   |  |
| Colour temperature (K)      | 3000                  |  |
| Colour consistency (SDCM)   | SDCM<3                |  |
| CRI                         | 80                    |  |