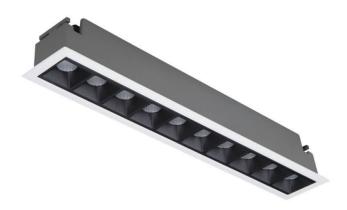

## **STAR Smart**

Lavov downlight from the family STAR with a power of 20W and an optics 30 degrees . CCT 3000K. With a total lumen output of 1400lm and a luminous efficiency of 70lm/W.DALI+wireless Casambi driver. Made in die cast aluminum and finished in black color. UGR19.