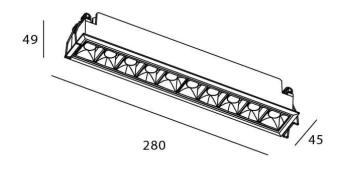

## **Scheme**

| Product                     |                       |  |
|-----------------------------|-----------------------|--|
| Real power (W)              | 20                    |  |
| Real luminous flux (Lm)     | 1400                  |  |
| Luminous efficiency (Lm/W)  | 70                    |  |
| Beam angle (º)              | 30                    |  |
| Life time (h)               | 50000 h L80B10        |  |
| IP                          | 20                    |  |
| Electrical class insulation | Clas II               |  |
| Colour                      | black                 |  |
| U. G. R                     | UGR<19                |  |
| Control gear                | DALI+wireless Casambi |  |
| Flicker Free                | Yes                   |  |
| Light source                | LED                   |  |
| Type of LED                 | SMD                   |  |
| Colour temperature (K)      | 3000                  |  |
| Colour consistency (SDCM)   | SDCM<3                |  |
| CRI                         | 80                    |  |