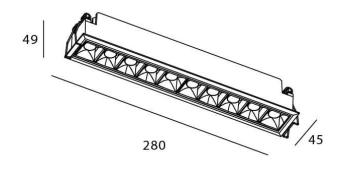

## **STAR Smart**

Lavov downlight from the family STAR with a power of 20W and an optics 45 degrees . CCT 3000K. With a total lumen output of 1400lm and a luminous efficiency of 70lm/W.DALI+wireless Casambi driver. Made in die cast aluminum and finished in White color. UGR19.

## **Scheme**

| Product                     |                       |
|-----------------------------|-----------------------|
| Real power (W)              | 20                    |
| Real luminous flux (Lm)     | 1400                  |
| Luminous efficiency (Lm/W)  | 70                    |
| Beam angle (º)              | 45                    |
| Life time (h)               | 50000 h L80B10        |
| IP                          | 20                    |
| Electrical class insulation | Clas II               |
| Colour                      | White                 |
| U. G. R                     | UGR<19                |
| Control gear                | DALI+wireless Casambi |
| Flicker Free                | Yes                   |
| Light source                | LED                   |
| Type of LED                 | SMD                   |
| Colour temperature (K)      | 3000                  |
| Colour consistency (SDCM)   | SDCM<3                |
| CRI                         | 80                    |