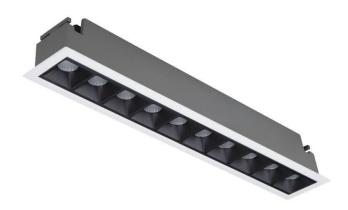

## **STAR Smart**

Lavov downlight from the family STAR with a power of 20W and an optics 45 degrees . CCT 3000K. With a total lumen output of 1400lm and a luminous efficiency of 70lm/W.DALI+wireless Casambi driver. Made in die cast aluminum and finished in White color. UGR19.