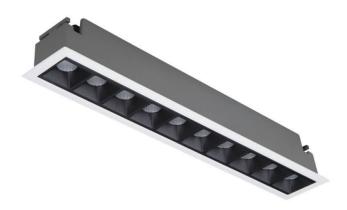

## **STAR Smart**

Lavov downlight from the family STAR with a power of 20W and an optics 45 degrees . CCT 3000K. With a total lumen output of 1400lm and a luminous efficiency of 70lm/W.DALI+wireless Casambi driver. Made in die cast aluminum and finished in black color. UGR19.

| Item code    | 86.DS29.4339.02            |  |
|--------------|----------------------------|--|
| Product type | Indoor                     |  |
| Category     | Downlights                 |  |
| Family       | STAR                       |  |
| Subfamily    | STAR Smart                 |  |
| Pictograms   | 220 v CRI C € Driver INCL. |  |
|              | On                         |  |