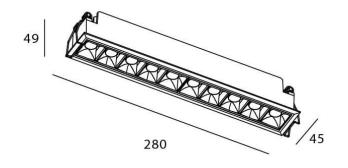

## **Scheme**

| Product                     |                       |  |  |
|-----------------------------|-----------------------|--|--|
| Real power (W)              | 20                    |  |  |
| Real luminous flux (Lm)     | 1400                  |  |  |
| Luminous efficiency (Lm/W)  | 70                    |  |  |
| Beam angle (º)              | 45                    |  |  |
| Life time (h)               | 50000 h L80B10        |  |  |
| IP                          | 20                    |  |  |
| Electrical class insulation | Clas II               |  |  |
| Colour                      | black                 |  |  |
| U. G. R                     | UGR<19                |  |  |
| Control gear                | DALI+wireless Casambi |  |  |
| Flicker Free                | Yes                   |  |  |
| Light source                | LED                   |  |  |
| Type of LED                 | SMD                   |  |  |
| Colour temperature (K)      | 3000                  |  |  |
| Colour consistency (SDCM)   | SDCM<3                |  |  |
| CRI                         | 80                    |  |  |