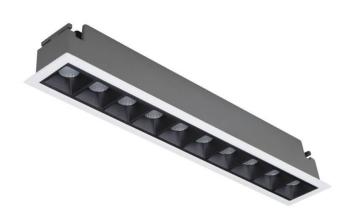

## **STAR Smart**

Lavov downlight from the family STAR with a power of 20W and an optics Wall Washer . CCT 3000K. With a total lumen output of 1400lm and a luminous efficiency of 70lm/W.DALI+wireless Casambi driver. Made in die cast aluminum and finished in White color. .