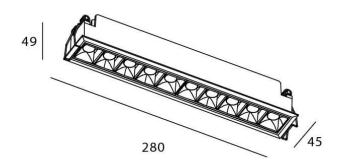

## **STAR Smart**

Lavov downlight from the family STAR with a power of 20W and an optics Wall Washer . CCT 3000K. With a total lumen output of 1400lm and a luminous efficiency of 70lm/W.DALI+wireless Casambi driver. Made in die cast aluminum and finished in White color. .

Scheme

| Product                     |                       |
|-----------------------------|-----------------------|
| Real power (W)              | 20                    |
| Real luminous flux (Lm)     | 1400                  |
| Luminous efficiency (Lm/W)  | 70                    |
| Beam angle (º)              | Wall Washer           |
| Life time (h)               | 50000 h L80B10        |
| IP                          | 20                    |
| Electrical class insulation | Clas II               |
| Colour                      | White                 |
| Control gear                | DALI+wireless Casambi |
| Flicker Free                | Yes                   |
| Light source                | LED                   |
| Type of LED                 | SMD                   |
| Colour temperature (K)      | 3000                  |
| Colour consistency (SDCM)   | SDCM<3                |
| CRI                         | 80                    |
|                             |                       |