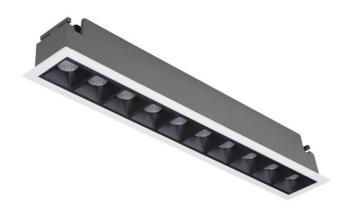

## **STAR Smart**

Lavov downlight from the family STAR with a power of 20W and an optics Wall Washer . CCT 3000K. With a total lumen output of 1400lm and a luminous efficiency of 70lm/W.DALI+wireless Casambi driver. Made in die cast aluminum and finished in black color. .