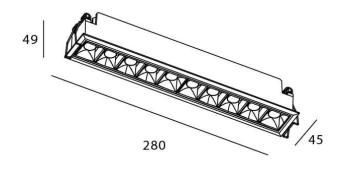

## **STAR Smart**

Lavov downlight from the family STAR with a power of 20W and an optics Wall Washer . CCT 3000K. With a total lumen output of 1400lm and a luminous efficiency of 70lm/W.DALI+wireless Casambi driver. Made in die cast aluminum and finished in black color. .

## **Scheme**

| Product                     |                       |  |
|-----------------------------|-----------------------|--|
| Real power (W)              | 20                    |  |
| Real luminous flux (Lm)     | 1400                  |  |
| Luminous efficiency (Lm/W)  | 70                    |  |
| Beam angle (º)              | Wall Washer           |  |
| Life time (h)               | 50000 h L80B10        |  |
| IP                          | 20                    |  |
| Electrical class insulation | Clas II               |  |
| Colour                      | black                 |  |
| Control gear                | DALI+wireless Casambi |  |
| Flicker Free                | Yes                   |  |
| Light source                | LED                   |  |
| Type of LED                 | SMD                   |  |
| Colour temperature (K)      | 3000                  |  |
| Colour consistency (SDCM)   | SDCM<3                |  |
| CRI                         | 80                    |  |