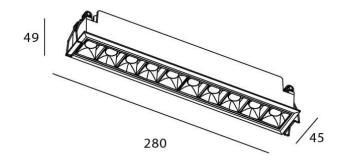

## **Scheme**

| Product                     |                       |
|-----------------------------|-----------------------|
| Real power (W)              | 20                    |
| Real luminous flux (Lm)     | 1400                  |
| Luminous efficiency (Lm/W)  | 70                    |
| Beam angle (º)              | 15                    |
| Life time (h)               | 50000 h L80B10        |
| IP                          | 20                    |
| Electrical class insulation | Clas II               |
| Colour                      | White                 |
| U. G. R                     | UGR<19                |
| Control gear                | DALI+wireless Casambi |
| Flicker Free                | Yes                   |
| Light source                | LED                   |
| Type of LED                 | SMD                   |
| Colour temperature (K)      | 4000                  |
| Colour consistency (SDCM)   | SDCM<3                |
| CRI                         | 80                    |