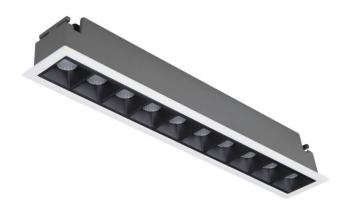

## **STAR Smart**

Lavov downlight from the family STAR with a power of 20W and an optics 15 degrees . CCT 4000K. With a total lumen output of 1400lm and a luminous efficiency of 70lm/W.DALI+wireless Casambi driver. Made in die cast aluminum and finished in White color. UGR19.