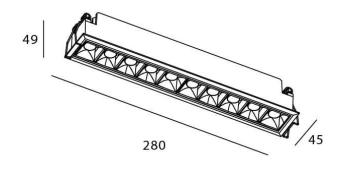

## **STAR Smart**

Lavov downlight from the family STAR with a power of 20W and an optics 15 degrees . CCT 4000K. With a total lumen output of 1400lm and a luminous efficiency of 70lm/W.DALI+wireless Casambi driver. Made in die cast aluminum and finished in black color. UGR19.