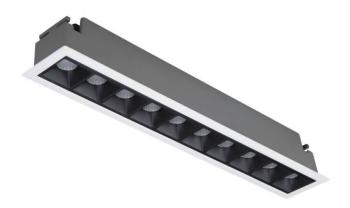

## **STAR Smart**

Lavov downlight from the family STAR with a power of 20W and an optics 15 degrees . CCT 4000K. With a total lumen output of 1400lm and a luminous efficiency of 70lm/W.DALI+wireless Casambi driver. Made in die cast aluminum and finished in black color. UGR19.