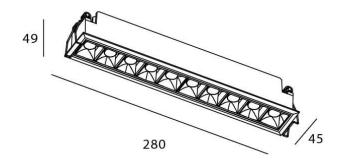

## **Scheme**

| Product                     |                       |  |
|-----------------------------|-----------------------|--|
| Real power (W)              | 20                    |  |
| Real luminous flux (Lm)     | 1400                  |  |
| Luminous efficiency (Lm/W)  | 70                    |  |
| Beam angle (º)              | 30                    |  |
| Life time (h)               | 50000 h L80B10        |  |
| IP                          | 20                    |  |
| Electrical class insulation | Clas II               |  |
| Colour                      | White                 |  |
| U. G. R                     | UGR<19                |  |
| Control gear                | DALI+wireless Casambi |  |
| Flicker Free                | Yes                   |  |
| Light source                | LED                   |  |
| Type of LED                 | SMD                   |  |
| Colour temperature (K)      | 4000                  |  |
| Colour consistency (SDCM)   | SDCM<3                |  |
| CRI                         | 80                    |  |