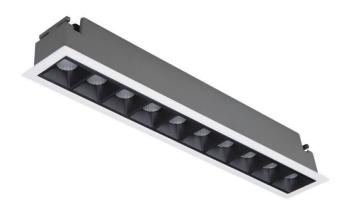

## **STAR Smart**

Lavov downlight from the family STAR with a power of 20W and an optics 30 degrees . CCT 4000K. With a total lumen output of 1400lm and a luminous efficiency of 70lm/W.DALI+wireless Casambi driver. Made in die cast aluminum and finished in White color. UGR19.