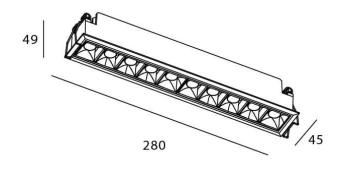

## **Scheme**

| Product                     |                       |  |
|-----------------------------|-----------------------|--|
| Real power (W)              | 20                    |  |
| Real luminous flux (Lm)     | 1400                  |  |
| Luminous efficiency (Lm/W)  | 70                    |  |
| Beam angle (º)              | 30                    |  |
| Life time (h)               | 50000 h L80B10        |  |
| IP                          | 20                    |  |
| Electrical class insulation | Clas II               |  |
| Colour                      | black                 |  |
| U. G. R                     | UGR<19                |  |
| Control gear                | DALI+wireless Casambi |  |
| Flicker Free                | Yes                   |  |
| Light source                | LED                   |  |
| Type of LED                 | SMD                   |  |
| Colour temperature (K)      | 4000                  |  |
| Colour consistency (SDCM)   | SDCM<3                |  |
| CRI                         | 80                    |  |