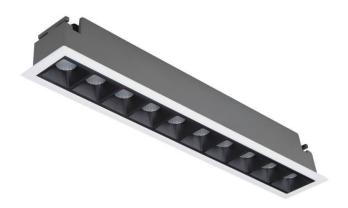

## **STAR Smart**

Lavov downlight from the family STAR with a power of 20W and an optics 30 degrees . CCT 4000K. With a total lumen output of 1400lm and a luminous efficiency of 70lm/W.DALI+wireless Casambi driver. Made in die cast aluminum and finished in black color. UGR19.