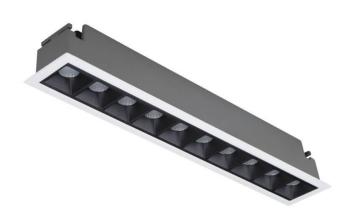

## **STAR Smart**

Lavov downlight from the family STAR with a power of 20W and an optics 45 degrees . CCT 4000K. With a total lumen output of 1400lm and a luminous efficiency of 70lm/W.DALI+wireless Casambi driver. Made in die cast aluminum and finished in White color. UGR19.