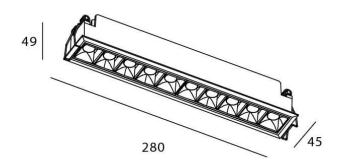

## **STAR Smart**

Lavov downlight from the family STAR with a power of 20W and an optics 45 degrees . CCT 4000K. With a total lumen output of 1400lm and a luminous efficiency of 70lm/W.DALI+wireless Casambi driver. Made in die cast aluminum and finished in White color. UGR19.

Scheme

| Product                     |                       |
|-----------------------------|-----------------------|
| Real power (W)              | 20                    |
| Real luminous flux (Lm)     | 1400                  |
| Luminous efficiency (Lm/W)  | 70                    |
| Beam angle (º)              | 45                    |
| Life time (h)               | 50000 h L80B10        |
| IP                          | 20                    |
| Electrical class insulation | Clas II               |
| Colour                      | White                 |
| U. G. R                     | UGR<19                |
| Control gear                | DALI+wireless Casambi |
| Flicker Free                | Yes                   |
| Light source                | LED                   |
| Type of LED                 | СОВ                   |
| Colour temperature (K)      | 4000                  |
| Colour consistency (SDCM)   | SDCM<3                |
| CRI                         | 80                    |