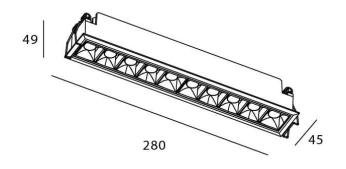

## **Scheme**

| Product                     |                       |
|-----------------------------|-----------------------|
| Real power (W)              | 20                    |
| Real luminous flux (Lm)     | 1400                  |
| Luminous efficiency (Lm/W)  | 70                    |
| Beam angle (º)              | 45                    |
| Life time (h)               | 50000 h L80B10        |
| IP                          | 20                    |
| Electrical class insulation | Clas II               |
| Colour                      | black                 |
| U. G. R                     | UGR<19                |
| Control gear                | DALI+wireless Casambi |
| Flicker Free                | Yes                   |
| Light source                | LED                   |
| Type of LED                 | СОВ                   |
| Colour temperature (K)      | 4000                  |
| Colour consistency (SDCM)   | SDCM<3                |
| CRI                         | 80                    |