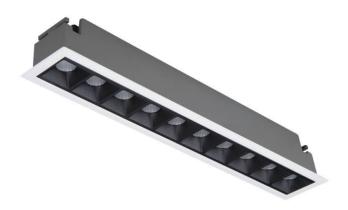

## **STAR Smart**

Lavov downlight from the family STAR with a power of 20W and an optics 45 degrees . CCT 4000K. With a total lumen output of 1400lm and a luminous efficiency of 70lm/W.DALI+wireless Casambi driver. Made in die cast aluminum and finished in black color. UGR19.