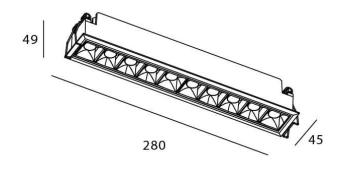

## **STAR Smart**

Lavov downlight from the family STAR with a power of 20W and an optics Wall Washer . CCT 4000K. With a total lumen output of 1400lm and a luminous efficiency of 70lm/W.DALI+wireless Casambi driver. Made in die cast aluminum and finished in White color. .