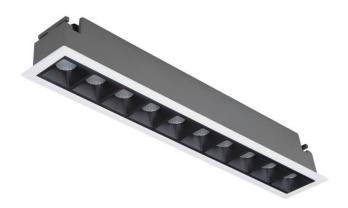

## **STAR Smart**

Lavov downlight from the family STAR with a power of 20W and an optics Wall Washer . CCT 4000K. With a total lumen output of 1400lm and a luminous efficiency of 70lm/W.DALI+wireless Casambi driver. Made in die cast aluminum and finished in White color. .