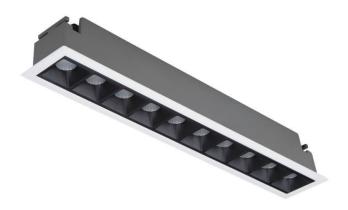

## **STAR Smart**

Lavov downlight from the family STAR with a power of 20W and an optics Wall Washer . CCT 4000K. With a total lumen output of 1400lm and a luminous efficiency of 70lm/W.DALI+wireless Casambi driver. Made in die cast aluminum and finished in black color. .

| Item code    | 86.DS29.4449.02            |  |
|--------------|----------------------------|--|
| Product type | Indoor                     |  |
| Category     | Downlights                 |  |
| Family       | STAR                       |  |
| Subfamily    | STAR Smart                 |  |
| Pictograms   | 220 v CRI C C Driver INCL. |  |
|              | On IP 50000h L80B10        |  |