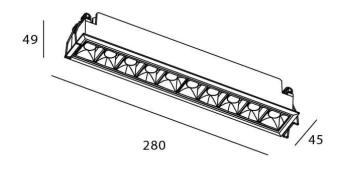

## **STAR Smart**

Lavov downlight from the family STAR with a power of 20W and an optics Wall Washer . CCT 4000K. With a total lumen output of 1400lm and a luminous efficiency of 70lm/W.DALI+wireless Casambi driver. Made in die cast aluminum and finished in black color. .

| Item code    | 86.DS29.4449.02            |  |
|--------------|----------------------------|--|
| Product type | Indoor                     |  |
| Category     | Downlights                 |  |
| Family       | STAR                       |  |
| Subfamily    | STAR Smart                 |  |
| Pictograms   | 220 v CRI C C Driver INCL. |  |
|              | On IP 50000h L80B10        |  |

## **Scheme**

| Product                     |                       |
|-----------------------------|-----------------------|
| Real power (W)              | 20                    |
| Real luminous flux (Lm)     | 1400                  |
| Luminous efficiency (Lm/W)  | 70                    |
| Beam angle (º)              | Wall Washer           |
| Life time (h)               | 50000 h L80B10        |
| IP                          | 20                    |
| Electrical class insulation | Clas II               |
| Colour                      | black                 |
| Control gear                | DALI+wireless Casambi |
| Flicker Free                | Yes                   |
| Light source                | LED                   |
| Type of LED                 | СОВ                   |
| Colour temperature (K)      | 4000                  |
| Colour consistency (SDCM)   | SDCM<3                |
| CRI                         | 80                    |