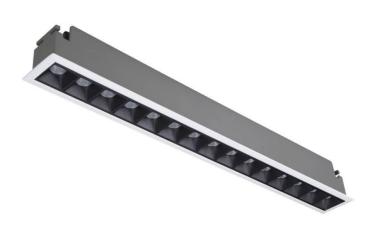

## **STAR Smart**

Lavov downlight from the family STAR with a power of 30W and an optics 15 degrees . CCT 3000K. With a total lumen output of 2100lm and a luminous efficiency of 70lm/W.DALI+wireless Casambi driver. Made in die cast aluminum and finished in White color. UGR19.

| Item code    | 86.DS29.5319.01<br>Indoor<br>Downlights<br>STAR      |  |
|--------------|------------------------------------------------------|--|
| Product type |                                                      |  |
| Category     |                                                      |  |
| Family       |                                                      |  |
| Subfamily    | STAR Smart                                           |  |
| Pictograms   | 220 v CRI C C Driver<br>240 v 90 C C Driver<br>INCL. |  |
|              | On<br>Off IP 50000h<br>20 L80B10                     |  |