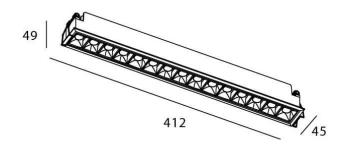

## **STAR Smart**

Lavov downlight from the family STAR with a power of 30W and an optics 15 degrees . CCT 3000K. With a total lumen output of 2100lm and a luminous efficiency of 70lm/W.DALI+wireless Casambi driver. Made in die cast aluminum and finished in White color. UGR19.

| Item code    | 86.DS29.5319.01<br>Indoor<br>Downlights<br>STAR      |  |
|--------------|------------------------------------------------------|--|
| Product type |                                                      |  |
| Category     |                                                      |  |
| Family       |                                                      |  |
| Subfamily    | STAR Smart                                           |  |
| Pictograms   | 220 v CRI C C Driver<br>240 v 90 C C Driver<br>INCL. |  |
|              | On<br>Off IP 50000h<br>20 L80B10                     |  |

Scheme

| Product                     |                       |
|-----------------------------|-----------------------|
| Real power (W)              | 30                    |
| Real luminous flux (Lm)     | 2100                  |
| Luminous efficiency (Lm/W)  | 70                    |
| Beam angle (º)              | 15                    |
| Life time (h)               | 50000 h L80B10        |
| IP                          | 20                    |
| Electrical class insulation | Clas II               |
| Colour                      | White                 |
| U. G. R                     | UGR<19                |
| Control gear                | DALI+wireless Casambi |
| Flicker Free                | Yes                   |
| Light source                | LED                   |
| Type of LED                 | SMD                   |
| Colour temperature (K)      | 3000                  |
| Colour consistency (SDCM)   | SDCM<3                |
| CRI                         | 80                    |