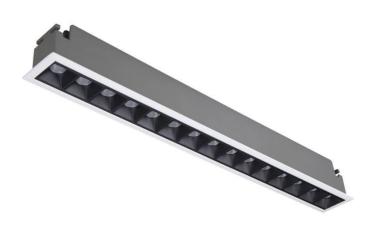

## **STAR Smart**

Lavov downlight from the family STAR with a power of 30W and an optics 30 degrees . CCT 3000K. With a total lumen output of 2100lm and a luminous efficiency of 70lm/W.DALI+wireless Casambi driver. Made in die cast aluminum and finished in White color. UGR19.