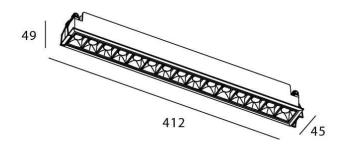

## **STAR Smart**

Lavov downlight from the family STAR with a power of 30W and an optics 30 degrees . CCT 3000K. With a total lumen output of 2100lm and a luminous efficiency of 70lm/W.DALI+wireless Casambi driver. Made in die cast aluminum and finished in White color. UGR19.

Scheme

| Product                     |                       |
|-----------------------------|-----------------------|
| Real power (W)              | 30                    |
| Real luminous flux (Lm)     | 2100                  |
| Luminous efficiency (Lm/W)  | 70                    |
| Beam angle (º)              | 30                    |
| Life time (h)               | 50000 h L80B10        |
| IP                          | 20                    |
| Electrical class insulation | Clas II               |
| Colour                      | White                 |
| U. G. R                     | UGR<19                |
| Control gear                | DALI+wireless Casambi |
| Flicker Free                | Yes                   |
| Light source                | LED                   |
| Type of LED                 | SMD                   |
| Colour temperature (K)      | 3000                  |
| Colour consistency (SDCM)   | SDCM<3                |
| CRI                         | 80                    |