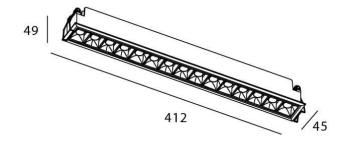

## **STAR Smart**

Lavov downlight from the family STAR with a power of 30W and an optics 30 degrees . CCT 3000K. With a total lumen output of 2100lm and a luminous efficiency of 70lm/W.DALI+wireless Casambi driver. Made in die cast aluminum and finished in black color. UGR19.

## **Scheme**

| Product                     |                       |
|-----------------------------|-----------------------|
| Real power (W)              | 30                    |
| Real luminous flux (Lm)     | 2100                  |
| Luminous efficiency (Lm/W)  | 70                    |
| Beam angle (º)              | 30                    |
| Life time (h)               | 50000 h L80B10        |
| IP                          | 20                    |
| Electrical class insulation | Clas II               |
| Colour                      | black                 |
| U. G. R                     | UGR<19                |
| Control gear                | DALI+wireless Casambi |
| Flicker Free                | Yes                   |
| Light source                | LED                   |
| Type of LED                 | SMD                   |
| Colour temperature (K)      | 3000                  |
| Colour consistency (SDCM)   | SDCM<3                |
| CRI                         | 80                    |