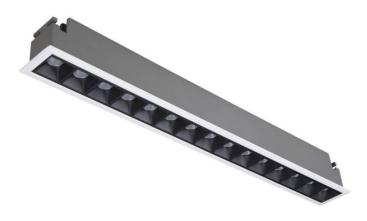

## **STAR Smart**

Lavov downlight from the family STAR with a power of 30W and an optics 30 degrees . CCT 3000K. With a total lumen output of 2100lm and a luminous efficiency of 70lm/W.DALI+wireless Casambi driver. Made in die cast aluminum and finished in black color. UGR19.