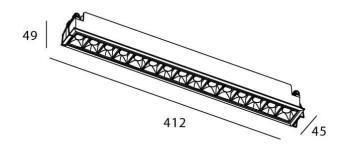

Scheme

| Product                     |                       |
|-----------------------------|-----------------------|
| Real power (W)              | 30                    |
| Real luminous flux (Lm)     | 2100                  |
| Luminous efficiency (Lm/W)  | 70                    |
| Beam angle (º)              | 45                    |
| Life time (h)               | 50000 h L80B10        |
| IP                          | 20                    |
| Electrical class insulation | Clas II               |
| Colour                      | White                 |
| U. G. R                     | UGR<19                |
| Control gear                | DALI+wireless Casambi |
| Flicker Free                | Yes                   |
| Light source                | LED                   |
| Type of LED                 | SMD                   |
| Colour temperature (K)      | 3000                  |
| Colour consistency (SDCM)   | SDCM<3                |
| CRI                         | 80                    |