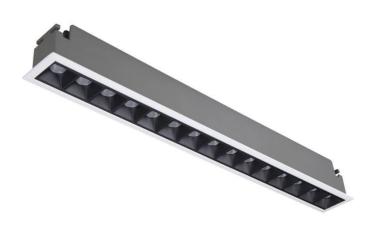

## **STAR Smart**

Lavov downlight from the family STAR with a power of 30W and an optics 45 degrees . CCT 3000K. With a total lumen output of 2100lm and a luminous efficiency of 70lm/W.DALI+wireless Casambi driver. Made in die cast aluminum and finished in White color. UGR19.