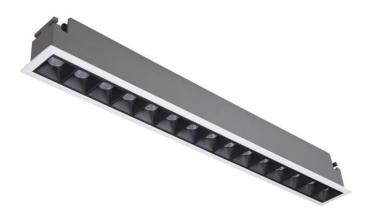

## **STAR Smart**

Lavov downlight from the family STAR with a power of 30W and an optics 45 degrees . CCT 3000K. With a total lumen output of 2100lm and a luminous efficiency of 70lm/W.DALI+wireless Casambi driver. Made in die cast aluminum and finished in black color. UGR19.