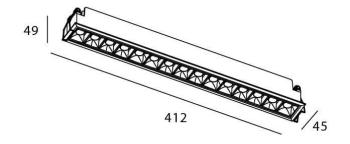

## **STAR Smart**

Lavov downlight from the family STAR with a power of 30W and an optics 45 degrees . CCT 3000K. With a total lumen output of 2100lm and a luminous efficiency of 70lm/W.DALI+wireless Casambi driver. Made in die cast aluminum and finished in black color. UGR19.

## **Scheme**

| Product                     |                       |
|-----------------------------|-----------------------|
| Real power (W)              | 30                    |
| Real luminous flux (Lm)     | 2100                  |
| Luminous efficiency (Lm/W)  | 70                    |
| Beam angle (º)              | 45                    |
| Life time (h)               | 50000 h L80B10        |
| IP                          | 20                    |
| Electrical class insulation | Clas II               |
| Colour                      | black                 |
| U. G. R                     | UGR<19                |
| Control gear                | DALI+wireless Casambi |
| Flicker Free                | Yes                   |
| Light source                | LED                   |
| Type of LED                 | SMD                   |
| Colour temperature (K)      | 3000                  |
| Colour consistency (SDCM)   | SDCM<3                |
| CRI                         | 80                    |