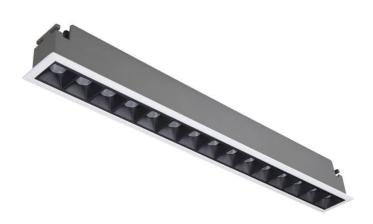

## **STAR Smart**

Lavov downlight from the family STAR with a power of 30W and an optics Wall Washer . CCT 3000K. With a total lumen output of 2100lm and a luminous efficiency of 70lm/W.DALI+wireless Casambi driver. Made in die cast aluminum and finished in White color. .