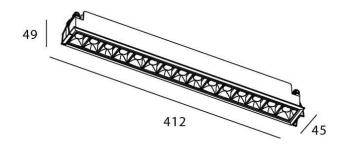

## **STAR Smart**

Lavov downlight from the family STAR with a power of 30W and an optics Wall Washer . CCT 3000K. With a total lumen output of 2100lm and a luminous efficiency of 70lm/W.DALI+wireless Casambi driver. Made in die cast aluminum and finished in White color. .

Scheme

| Product                     |                       |
|-----------------------------|-----------------------|
| Real power (W)              | 30                    |
| Real luminous flux (Lm)     | 2100                  |
| Luminous efficiency (Lm/W)  | 70                    |
| Beam angle (º)              | Wall Washer           |
| Life time (h)               | 50000 h L80B10        |
| IP                          | 20                    |
| Electrical class insulation | Clas II               |
| Colour                      | White                 |
| Control gear                | DALI+wireless Casambi |
| Flicker Free                | Yes                   |
| Light source                | LED                   |
| Type of LED                 | SMD                   |
| Colour temperature (K)      | 3000                  |
| Colour consistency (SDCM)   | SDCM<3                |
| CRI                         | 80                    |
|                             |                       |