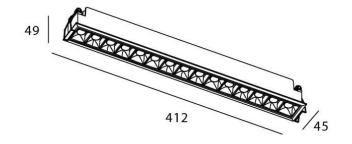

## **Scheme**

| Product                     |                       |
|-----------------------------|-----------------------|
| Real power (W)              | 30                    |
| Real luminous flux (Lm)     | 2100                  |
| Luminous efficiency (Lm/W)  | 70                    |
| Beam angle (º)              | Wall Washer           |
| Life time (h)               | 50000 h L80B10        |
| IP                          | 20                    |
| Electrical class insulation | Clas II               |
| Colour                      | black                 |
| Control gear                | DALI+wireless Casambi |
| Flicker Free                | Yes                   |
| Light source                | LED                   |
| Type of LED                 | SMD                   |
| Colour temperature (K)      | 3000                  |
| Colour consistency (SDCM)   | SDCM<3                |
| CRI                         | 80                    |