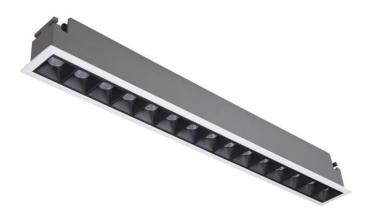

## **STAR Smart**

Lavov downlight from the family STAR with a power of 30W and an optics Wall Washer . CCT 3000K. With a total lumen output of 2100lm and a luminous efficiency of 70lm/W.DALI+wireless Casambi driver. Made in die cast aluminum and finished in black color. .