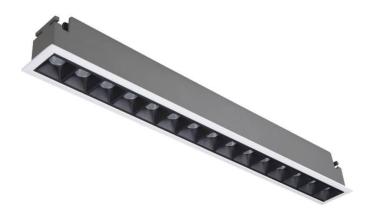

## **STAR Smart**

Lavov downlight from the family STAR with a power of 30W and an optics 15 degrees . CCT 4000K. With a total lumen output of 2100lm and a luminous efficiency of 70lm/W.DALI+wireless Casambi driver. Made in die cast aluminum and finished in White color. UGR19.