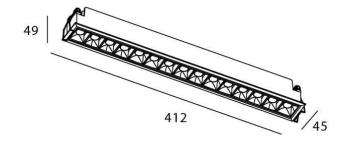

## **Scheme**

| Product                     |                       |
|-----------------------------|-----------------------|
| Real power (W)              | 30                    |
| Real luminous flux (Lm)     | 2100                  |
| Luminous efficiency (Lm/W)  | 70                    |
| Beam angle (º)              | 15                    |
| Life time (h)               | 50000 h L80B10        |
| IP                          | 20                    |
| Electrical class insulation | Clas II               |
| Colour                      | White                 |
| U. G. R                     | UGR<19                |
| Control gear                | DALI+wireless Casambi |
| Flicker Free                | Yes                   |
| Light source                | LED                   |
| Type of LED                 | SMD                   |
| Colour temperature (K)      | 4000                  |
| Colour consistency (SDCM)   | SDCM<3                |
| CRI                         | 80                    |