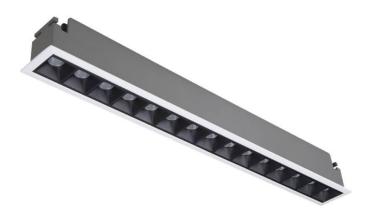

## **STAR Smart**

Lavov downlight from the family STAR with a power of 30W and an optics 15 degrees . CCT 4000K. With a total lumen output of 2100lm and a luminous efficiency of 70lm/W.DALI+wireless Casambi driver. Made in die cast aluminum and finished in black color. UGR19.