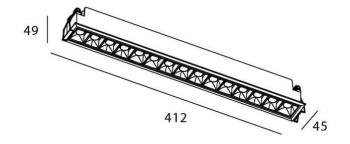

## **STAR Smart**

Lavov downlight from the family STAR with a power of 30W and an optics 15 degrees . CCT 4000K. With a total lumen output of 2100lm and a luminous efficiency of 70lm/W.DALI+wireless Casambi driver. Made in die cast aluminum and finished in black color. UGR19.

## **Scheme**

| Product                     |                       |
|-----------------------------|-----------------------|
| Real power (W)              | 30                    |
| Real luminous flux (Lm)     | 2100                  |
| Luminous efficiency (Lm/W)  | 70                    |
| Beam angle (º)              | 15                    |
| Life time (h)               | 50000 h L80B10        |
| IP                          | 20                    |
| Electrical class insulation | Clas II               |
| Colour                      | black                 |
| U. G. R                     | UGR<19                |
| Control gear                | DALI+wireless Casambi |
| Flicker Free                | Yes                   |
| Light source                | LED                   |
| Type of LED                 | SMD                   |
| Colour temperature (K)      | 4000                  |
| Colour consistency (SDCM)   | SDCM<3                |
| CRI                         | 80                    |