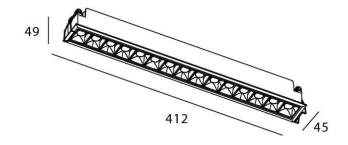

## **Scheme**

| Product                     |                       |  |
|-----------------------------|-----------------------|--|
| Real power (W)              | 30                    |  |
| Real luminous flux (Lm)     | 2100                  |  |
| Luminous efficiency (Lm/W)  | 70                    |  |
| Beam angle (º)              | 30                    |  |
| Life time (h)               | 50000 h L80B10        |  |
| IP                          | 20                    |  |
| Electrical class insulation | Clas II               |  |
| Colour                      | White                 |  |
| U. G. R                     | UGR<19                |  |
| Control gear                | DALI+wireless Casambi |  |
| Flicker Free                | Yes                   |  |
| Light source                | LED                   |  |
| Type of LED                 | SMD                   |  |
| Colour temperature (K)      | 4000                  |  |
| Colour consistency (SDCM)   | SDCM<3                |  |
| CRI                         | 80                    |  |