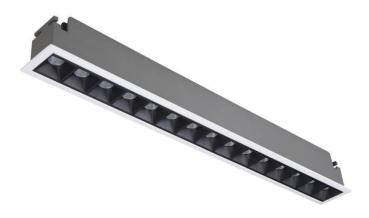

## **STAR Smart**

Lavov downlight from the family STAR with a power of 30W and an optics 30 degrees . CCT 4000K. With a total lumen output of 2100lm and a luminous efficiency of 70lm/W.DALI+wireless Casambi driver. Made in die cast aluminum and finished in White color. UGR19.