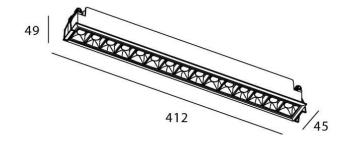

## **Scheme**

| Product                     |                       |
|-----------------------------|-----------------------|
| Real power (W)              | 30                    |
| Real luminous flux (Lm)     | 2100                  |
| Luminous efficiency (Lm/W)  | 70                    |
| Beam angle (º)              | 30                    |
| Life time (h)               | 50000 h L80B10        |
| IP                          | 20                    |
| Electrical class insulation | Clas II               |
| Colour                      | black                 |
| U. G. R                     | UGR<19                |
| Control gear                | DALI+wireless Casambi |
| Flicker Free                | Yes                   |
| Light source                | LED                   |
| Type of LED                 | SMD                   |
| Colour temperature (K)      | 4000                  |
| Colour consistency (SDCM)   | SDCM<3                |
| CRI                         | 80                    |