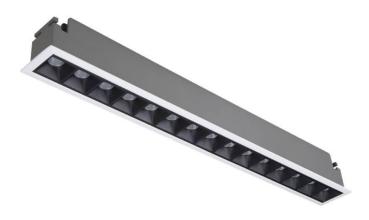

## **STAR Smart**

Lavov downlight from the family STAR with a power of 30W and an optics 30 degrees . CCT 4000K. With a total lumen output of 2100lm and a luminous efficiency of 70lm/W.DALI+wireless Casambi driver. Made in die cast aluminum and finished in black color. UGR19.

| Item code    | 86.DS29.5429.02 Indoor Downlights STAR |  |
|--------------|----------------------------------------|--|
| Product type |                                        |  |
| Category     |                                        |  |
| Family       |                                        |  |
| Subfamily    | STAR Smart                             |  |
| Pictograms   | 220 v CRI C C Driver INCL.             |  |
|              | On                                     |  |