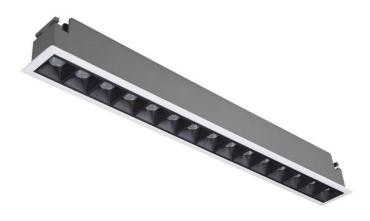

## **STAR Smart**

Lavov downlight from the family STAR with a power of 30W and an optics 45 degrees . CCT 4000K. With a total lumen output of 2100lm and a luminous efficiency of 70lm/W.DALI+wireless Casambi driver. Made in die cast aluminum and finished in White color. UGR19.