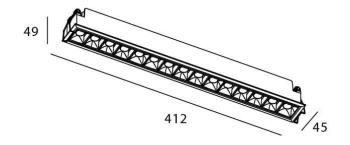

## **Scheme**

| Product                     |                       |
|-----------------------------|-----------------------|
| Real power (W)              | 30                    |
| Real luminous flux (Lm)     | 2100                  |
| Luminous efficiency (Lm/W)  | 70                    |
| Beam angle (º)              | 45                    |
| Life time (h)               | 50000 h L80B10        |
| IP                          | 20                    |
| Electrical class insulation | Clas II               |
| Colour                      | White                 |
| U. G. R                     | UGR<19                |
| Control gear                | DALI+wireless Casambi |
| Flicker Free                | Yes                   |
| Light source                | LED                   |
| Type of LED                 | СОВ                   |
| Colour temperature (K)      | 4000                  |
| Colour consistency (SDCM)   | SDCM<3                |
| CRI                         | 80                    |