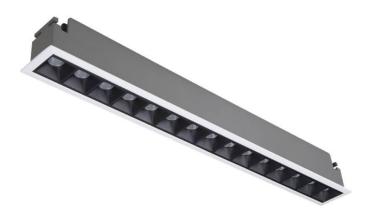

## **STAR Smart**

Lavov downlight from the family STAR with a power of 30W and an optics 45 degrees . CCT 4000K. With a total lumen output of 2100lm and a luminous efficiency of 70lm/W.DALI+wireless Casambi driver. Made in die cast aluminum and finished in black color. UGR19.