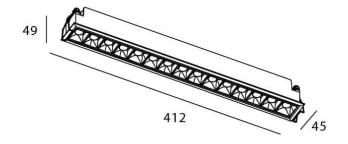

## **Scheme**

| Product                     |                       |  |
|-----------------------------|-----------------------|--|
| Real power (W)              | 30                    |  |
| Real luminous flux (Lm)     | 2100                  |  |
| Luminous efficiency (Lm/W)  | 70                    |  |
| Beam angle (º)              | 45                    |  |
| Life time (h)               | 50000 h L80B10        |  |
| IP                          | 20                    |  |
| Electrical class insulation | Clas II               |  |
| Colour                      | black                 |  |
| U. G. R                     | UGR<19                |  |
| Control gear                | DALI+wireless Casambi |  |
| Flicker Free                | Yes                   |  |
| Light source                | LED                   |  |
| Type of LED                 | СОВ                   |  |
| Colour temperature (K)      | 4000                  |  |
| Colour consistency (SDCM)   | SDCM<3                |  |
| CRI                         | 80                    |  |