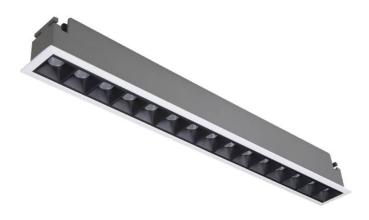

## **STAR Smart**

Lavov downlight from the family STAR with a power of 30W and an optics Wall Washer . CCT 4000K. With a total lumen output of 2100lm and a luminous efficiency of 70lm/W.DALI+wireless Casambi driver. Made in die cast aluminum and finished in White color. .

| Item code    | 86.DS29.5449.01 Indoor Downlights STAR |  |
|--------------|----------------------------------------|--|
| Product type |                                        |  |
| Category     |                                        |  |
| Family       |                                        |  |
| Subfamily    | STAR Smart                             |  |
| Pictograms   | 220 v CRI C C Driver INCL.             |  |
|              | On                                     |  |