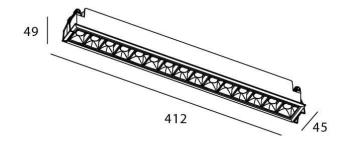

## **Scheme**

| Product                     |                       |
|-----------------------------|-----------------------|
| Real power (W)              | 30                    |
| Real luminous flux (Lm)     | 2100                  |
| Luminous efficiency (Lm/W)  | 70                    |
| Beam angle (º)              | Wall Washer           |
| Life time (h)               | 50000 h L80B10        |
| IP                          | 20                    |
| Electrical class insulation | Clas II               |
| Colour                      | White                 |
| Control gear                | DALI+wireless Casambi |
| Flicker Free                | Yes                   |
| Light source                | LED                   |
| Type of LED                 | СОВ                   |
| Colour temperature (K)      | 4000                  |
| Colour consistency (SDCM)   | SDCM<3                |
| CRI                         | 80                    |