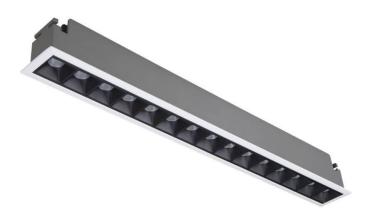

## **STAR Smart**

Lavov downlight from the family STAR with a power of 30W and an optics Wall Washer . CCT 4000K. With a total lumen output of 2100lm and a luminous efficiency of 70lm/W.DALI+wireless Casambi driver. Made in die cast aluminum and finished in black color. .