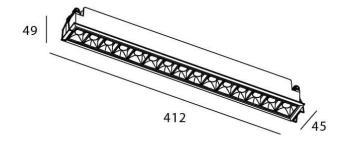

## **Scheme**

| Product                     |                       |  |
|-----------------------------|-----------------------|--|
| Real power (W)              | 30                    |  |
| Real luminous flux (Lm)     | 2100                  |  |
| Luminous efficiency (Lm/W)  | 70                    |  |
| Beam angle (º)              | Wall Washer           |  |
| Life time (h)               | 50000 h L80B10        |  |
| IP                          | 20                    |  |
| Electrical class insulation | Clas II               |  |
| Colour                      | black                 |  |
| Control gear                | DALI+wireless Casambi |  |
| Flicker Free                | Yes                   |  |
| Light source                | LED                   |  |
| Type of LED                 | СОВ                   |  |
| Colour temperature (K)      | 4000                  |  |
| Colour consistency (SDCM)   | SDCM<3                |  |
| CRI                         | 80                    |  |